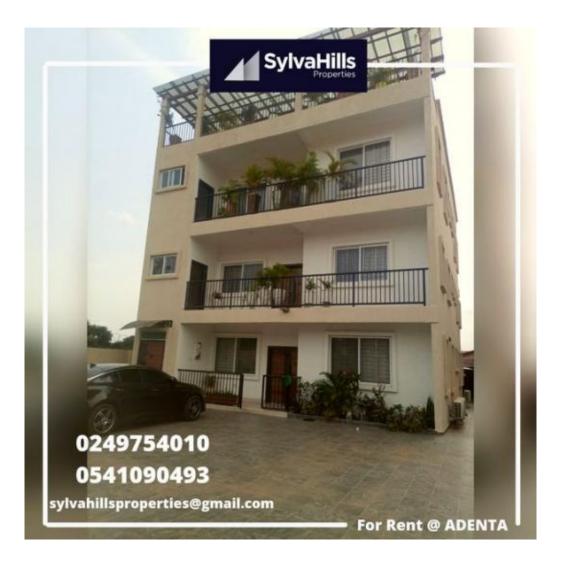

# **Executive 2 Bedroom Apartment With Roof-top For Rent at Adenta**

Adenta Municipality

#### About The Property

EXECUTIVE 2 BEDROOM APARTMENT WITH A PERSONAL ROOF TOP @ ADENTA, RITZ JUNCTION It is unfurnished, located in a good environment, good road network, spacious compound, AC installed, furnished Kitchen, a rooftop spot for relaxation. Etc **PRICE:** 800 USD/Month

## Specification

Parking: 2

Balcony: 1