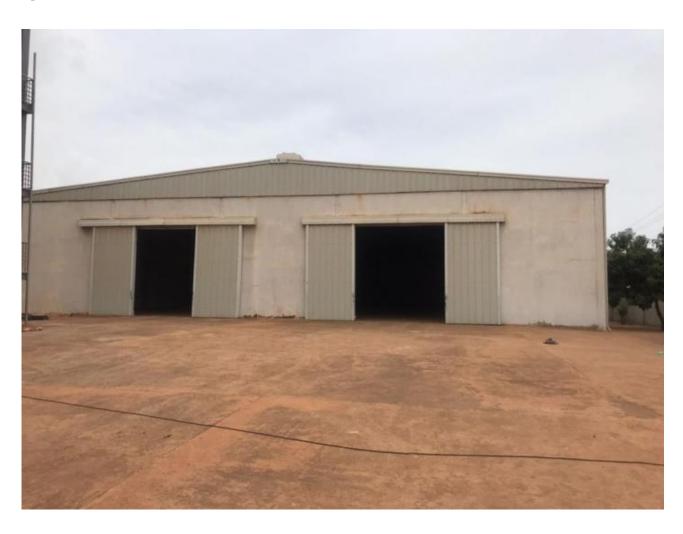

## 2000SQM Warehouse and 600SQM office space with 2 units of 3 bedroom apartment for Sale at Kpone Kpone Barrier Road

## About The Property

2000sqm Warehouse With 600sqm Office Space and apartment for sale at Kpone Barrier, Tema

**Total land area**: 1 Acre Storage, Administrative and housing building Security room 2000sqm warehouse 600sqm Office and residential space comprising of 3 floors 1st floor: Office space including 3 large offices and 2 bathrooms 2nd Floor and 3rd Floor: Residential apartment including 3 master bedroom with living, dining space, Kitchen and additional guest bathroom