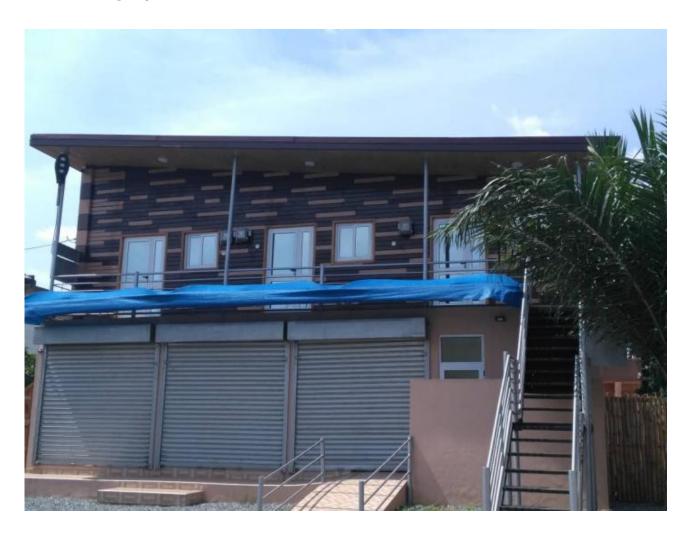

### **Stunning Office Space To Let at East Adenta Ritz Junction**

Adenta Municipality

# About The Property

Looking for that perfect office space? This could blow your mind. A ROADSIDE OFFICE SPACE AT RITZ JUNCTION, EAST ADENTA. DETAILS: \* 208sqft floor space \* 1 washroom \* titled floors \* acs in all rooms \* pop ceiling \* spacious paved compound \* advertising signboard space. PRICE: Ghc 14000 per year Broker terms & conditions apply.