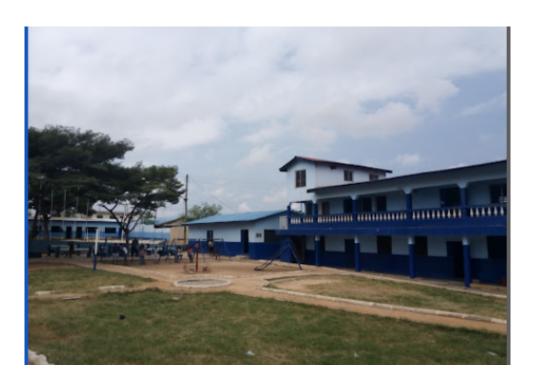

## **RMCSA French School For Sale at Pig Farm**

Ayawaso

**GH**¢ **35820896.00**(Negotiable)

ID: 4TJJP4V

Posted on: 2025-04-28 13:21:21 | Current Status: Ready To Move

Area 1.8 m2

## Prime School Land for Sale At Pig Farm, Accra -Ideal for Educational Investment!

- ☐ Spacious & Well-Positioned Ample land size with classrooms, playgrounds, parking, and future expansion.
- ☐ Prime Educational Hub Located in a developing area with high demand for quality schools.
- ☐ Secure Documentation Fully registered, litigation-free, and ready for development.
- ☐ Great Accessibility Well-connected to main roads, residential neighborhoods, and essential services.