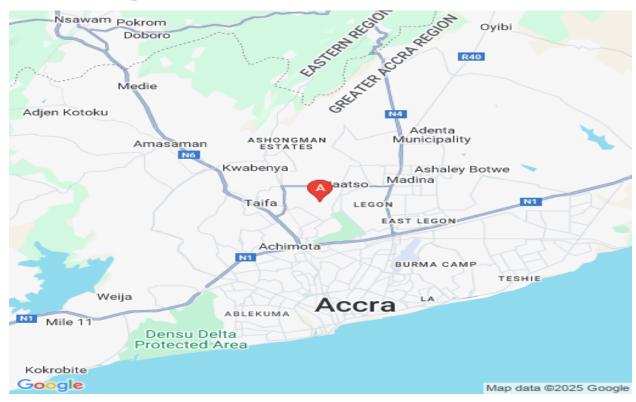

# **Executive 2 Bedroom Apartments for Rent at Dome Pillar 2**

Dome



**GH¢ 3500.00** ID : JI5CU6I Posted on : 2024-05-14 14:25:47 | Reference Number : May14



2 Beds



2 Baths

## About The Property

Executive 2 Bedroom Apartments for Rent at Dome Pillar 2
Price going for Ghc 3500 per month for one year
Spacious room
Big Hall
Dinning area
Fitted kitchen with cabinet
Each room has a washroom
Built-in wardrobe
Air conditioning has been installed in all rooms
Water available
Water heaters are installed in both washrooms
Wall and Gated with enough parking
Tight security
Self meter
Close to the road side

### **Amenities**

- Private green
- Sewers
- Furnished Kitchen
- Kids Play Area
- Internet
- Car Parking
- Security
- Green Areas

## Specification

# Location Map