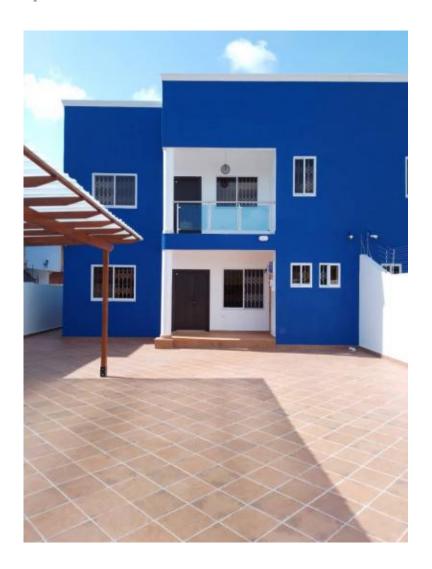

# Newly Built Executive Semi Detached 4 Bedroom House for Rent at Tse Addo, East Airport.

Kpeshie

### About The Property

Newly Built Executive Semi Detached 4 Bedroom House for Rent at Tse Addo, East Airport.

Price: Price \$2500 Negotiable

Features

1 Staff Quarters

A Standby Generator

All Rooms En-Suite.

Fitted Kitchen With Cabinet And Appliances.

Cctv Cameras.

Cctv Monitor In Master Bedroom.

Large Master Bedroom With Jacuzzi Bath.

Sieek Washrooms

6 Washroom.

Guest Washroom Outhouse And Living Room Area.

Automated Gate.

Wardrobes.

Dining Area.

Vodafone Internet Connection Is Already Installed.

Stove Cooker.

Washing Machine.

Microwave Extractor. Refrigerator.

Paved parking area for approximately 6 cars

#### **Amenities**

- Maid Room
- Swimming Pool
- Pets Allowed
- Furnished Kitchen
- Kids Play Area
- · Covered Parking
- Mosque
- School
- Fire Station
- Medical center
- Internet
- Car Parking
- Maintenance Support
- 24hr Electricity
- Security
- Green Areas
- Restaurant Access
- ATM
- Cafeteria
- Electrical Generator